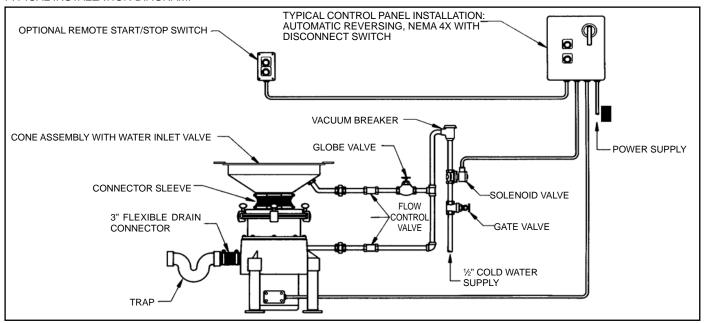

|
| 300                                                                         | 1.5                                                                                                                      | 1.5                                                                                                                             | 1.5                                                                                                                    | _                                                                                                                                |

2

1.5

2

3

#### **TYPICAL INSTALLATION DIAGRAM:**

500

900

1500

2000

2

\_\_\_\_

\_





4332 East La Palma Ave. Anaheim, CA. 92807 t: 714-993-5997 f: 714-993-2126 ContactUs@Joneca.com www.Joneca.com



Anaheim Marketing International 4332 East La Palma Ave. Anaheim, CA. 92807 t: 714-993-1707 f: 714-993-1930 ContactUs@AnaheimMarketing.com www.AnaheimMarketing.com

2

3

5

5

2

3

5

5